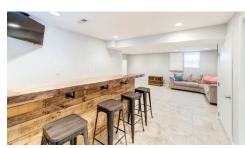

# Welcome Home to Woodley North

Welcome home to this charming renovation in the popular Woodley North neighborhood. Located on a quiet, tree-lined street, this almost 2,000 square foot home includes three bedrooms, two renovated bathrooms, and a terrific chef's kitchen. The renovated lower level boasts a large family room, an office/ den/potential 4th bedroom, laundry area, and storage room. The fenced private backyard features a large patio for grilling out and an in-ground swimming pool with auto chlorine feed. Outside the fence is a manicured lawn with plenty of open green space. Close to shopping and dining, and easy access to Rt. 50, Rt. 66 and I-495 for a convenient commute to Tysons Corner, Arlington, and Washington, DC.

### Take the Virtual Tour at www.WoodleyNorth.com!



















## **Features & Amenities**

#### General

- Renovated kitchen & baths .
- Hardwood floors on main
- Large carport .
- Gorgeous in-ground pool w/ • private patio
- Close to Mosaic District & Falls . Church City

### Main Level

### KITCHEN | RENOVATED

- Lighted ceiling fan
- Gas range w/hood •
- Subway tile backsplash •
- Concrete countertops
- Stainless steel appliances
- Tile floor

### DINING ROOM

- Updated light fixture
- . Large window
- Tile floor

#### LIVING ROOM

- Lighted ceiling fan
- Hardwood floor

#### OWNER'S BEDROOM

- Lighted ceiling fan
- Hardwood floor

#### **BEDROOM 2**

- Lighted ceiling fan
- Hardwood floor

#### BEDROOM 3

- Updated light fixture
- Hardwood floor

#### FULL BATH | RENOVATED

- Upgraded light fixture
- Tub with tile surround & glass d