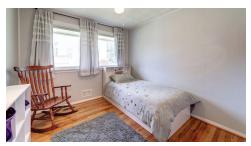

#### **BEDROOM 2**

- Lighted ceiling fan
- Hardwood floor

#### BEDROOM 3

- Updated light fixture
- Hardwood floor