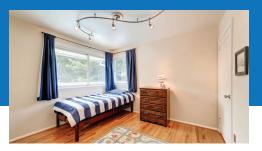

#### OWNER'S BEDROOM

- Lighted ceiling fan
- Hardwood floor

#### **BEDROOM 2**

- Lighted ceiling fan
- Hardwood floor

#### BEDROOM 3

- Updated light fixture
- Hardwood floor