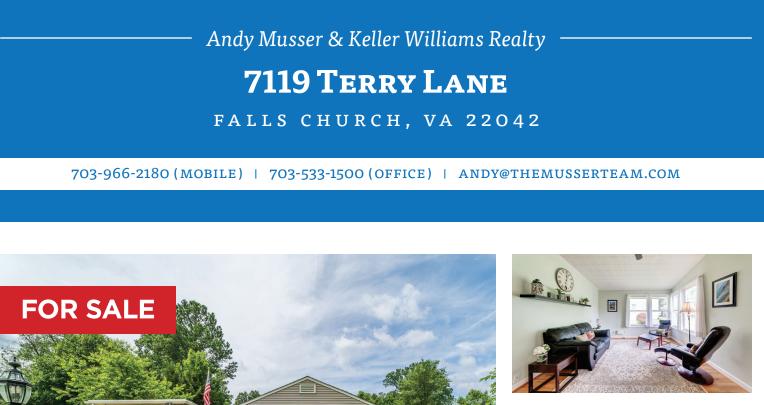

# Welcome Home to Woodley North

Welcome home to this charming renovation in the popular Woodley North neighborhood. Located on a quiet, tree-lined street, this almost 2,000 square foot home includes three bedrooms, two renovated bathrooms, and a terrific chef's kitchen. The renovated lower level boasts a large family room, an office/ den/potential 4th bedroom, laundry area, and storage room. The fenced private backyard features a large patio for grilling out and an in-ground swimming pool with auto chlorine feed. Outside the fence is a manicured lawn with plenty of open green space. Close to shopping and dining, and easy access to Rt. 50, Rt. 66 and I-495 for a convenient commute to Tysons Corner, Arlington, and Washington, DC.

## **Features & Amenities**

#### General

- Renovated kitchen & baths .
- Hardwood floors on main
- Large carport .
- Gorgeous in-ground pool w/ • private patio
- Close to Mosaic District & Falls . Church City