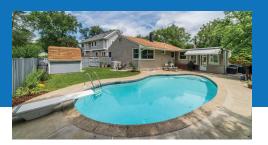

# Welcome Home to Woodley North

Welcome home to this charming renovation in the popular Woodley North neighborhood. Located on a quiet, tree-lined street, this almost 2,000 square foot home includes three bedrooms, two renovated bathrooms, and a terrific chef's kitchen. The renovated lower level boasts a large family room, an office/ den/potential 4th bedroom, laundry area, and storage room. The fenced private backyard features a large patio for grilling out and an in-ground swimming pool with auto chlorine feed. Outside the fence is a manicured lawn with plenty of open green space. Close to shopping and dining, and easy access to Rt. 50, Rt. 66 and I-495 for a convenient commute to Tysons Corner, Arlington, and Washington, DC.

#### General

- Renovated kitchen & baths .
- Hardwood floors on main
- Large carport .
- Gorgeous in-ground pool w/ • private patio
- Close to Mosaic District & Falls . Church City