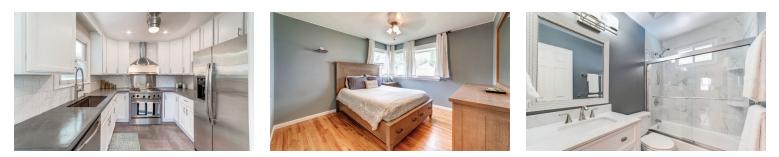

### KITCHEN | RENOVATED

- Lighted ceiling fan
- Gas range w/hood •
- Subway tile backsplash •
- Concrete countertops
- Stainless steel appliances
- Tile floor

#### OWNER'S BEDROOM

- Lighted ceiling fan
- Hardwood floor

#### **BEDROOM 2**

- Lighted ceiling fan
- Hardwood floor

#### BEDROOM 3

- Updated light fixture
- Hardwood floor

#### FULL BATH | RENOVATED

- Upgraded light fixture
- Tub with tile surround & glass doors
- Upgraded vanity .
- Tile floor

#### FULL BATH | RENOVATED

- Walk-in shower
- Pedestal Sink
- Tile floor

703-966-2180 (MOBILE) | 703-533-1500 (OFFICE) | ANDY@THEMUSSERTEAM.COM

- UTILITY ROOM
  - Storage shelves
  - Gas water heater | A.O. Smith .
  - Gas furnace | Carrier .