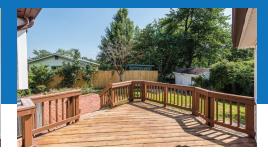

# Welcome home to the popular Ravensworth Park neighborhood.

Located inside the beltway on a quiet, corner lot, this split-level home features three upper level bedrooms, two and a half baths, separate living room and family room, and French doors that lead to a spacious enclosed porch off the dining room. Sliding doors in the kitchen lead out to a wood deck for easy access to outdoor grilling and entertaining. The partially fenced lot boasts large flowering beds, numerous fruit trees and herb gardens. Stone, brick and concrete walkways surround the home. This location is close to downtown Annandale, Old Town Alexandria and Tysons Corner. Easy access to I-395 and I-495.

#### KITCHEN

- Large updated white cabinets
- Sliding doors leading to wood deck